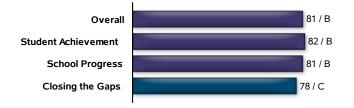

#### **Accountability Rating**

Student Achievement, School Progress, and Closing the Gaps. The graph

below provides summary results for BELLVILLE J H. Scores are scaled from 0

BELLVILLE J H earned a B (80-89) for recognized performance by serving many students well and

State accountability ratings are based on three domains:

to 100 to align with letter grades.

encouraging high academic achievement and/or appropriate academic growth for most students.